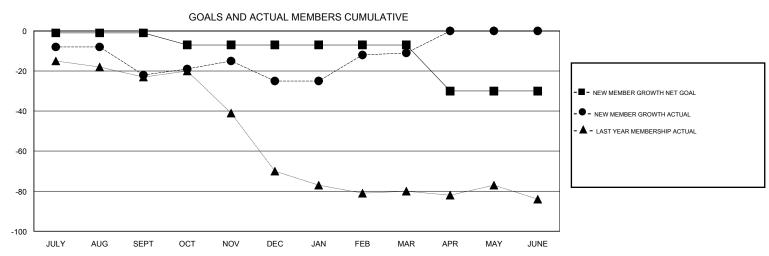

## MONTHLY MEMBERSHIP PROGRESS REPORT

District 11 E1

Results as of: 3/31/2017

| DROPPED CLUBS: 0  DROPPED MEMBERS |         | 30 CLUBS OF 43 ADDED 1 OR MORE NEW MEMBERS | GENDER DISTRIBU<br>MALE<br>FEMALE  | 765 (68.30%)<br>355 (31.70%) |     |
|-----------------------------------|---------|--------------------------------------------|------------------------------------|------------------------------|-----|
| DECEASED                          | 20      | CLICK HERE FOR CUMULATIVE                  | TOTAL FAMILY UNIT MEMBERS          |                              | 281 |
| CLUB CANCELLED OTHER              | 0<br>71 | MEMBERSHIP DATA                            | FAMILY MEMBERS PAYING HALF 14 DUES |                              | 143 |
| TOTAL                             | 91      |                                            |                                    |                              |     |