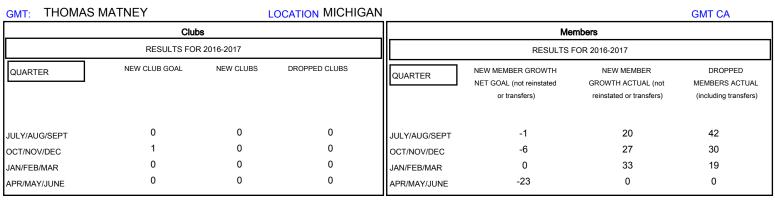

## MONTHLY MEMBERSHIP PROGRESS REPORT

District 11 E1

Results as of: 3/31/2017

| DROPPED CLUBS: 0  DROPPED MEMBERS |         | 30 CLUBS OF 43 ADDED 1 OR MORE NEW MEMBERS | GENDER DISTRIBU<br>MALE<br>FEMALE  | 765 (68.30%)<br>355 (31.70%) |     |
|-----------------------------------|---------|--------------------------------------------|------------------------------------|------------------------------|-----|
| DECEASED                          | 20      | CLICK HERE FOR CUMULATIVE                  | TOTAL FAMILY UNIT MEMBERS          |                              | 281 |
| CLUB CANCELLED OTHER              | 0<br>71 | MEMBERSHIP DATA                            | FAMILY MEMBERS PAYING HALF 14 DUES |                              | 143 |
| TOTAL                             | 91      |                                            |                                    |                              |     |