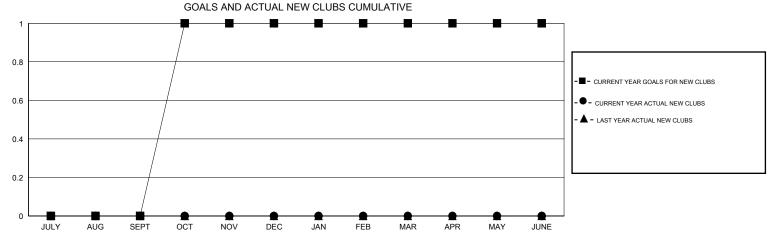

## MONTHLY MEMBERSHIP PROGRESS REPORT

District 11 E1

Results as of: 3/31/2017

| DROPPED CLUBS: 0  DROPPED MEMBERS |         | 30 CLUBS OF 43 ADDED 1 OR MORE NEW MEMBERS | GENDER DISTRIBU<br>MALE<br>FEMALE  | 765 (68.30%)<br>355 (31.70%) |     |
|-----------------------------------|---------|--------------------------------------------|------------------------------------|------------------------------|-----|
| DECEASED                          | 20      | CLICK HERE FOR CUMULATIVE                  | TOTAL FAMILY UNIT MEMBERS          |                              | 281 |
| CLUB CANCELLED OTHER              | 0<br>71 | MEMBERSHIP DATA                            | FAMILY MEMBERS PAYING HALF 14 DUES |                              | 143 |
| TOTAL                             | 91      |                                            |                                    |                              |     |